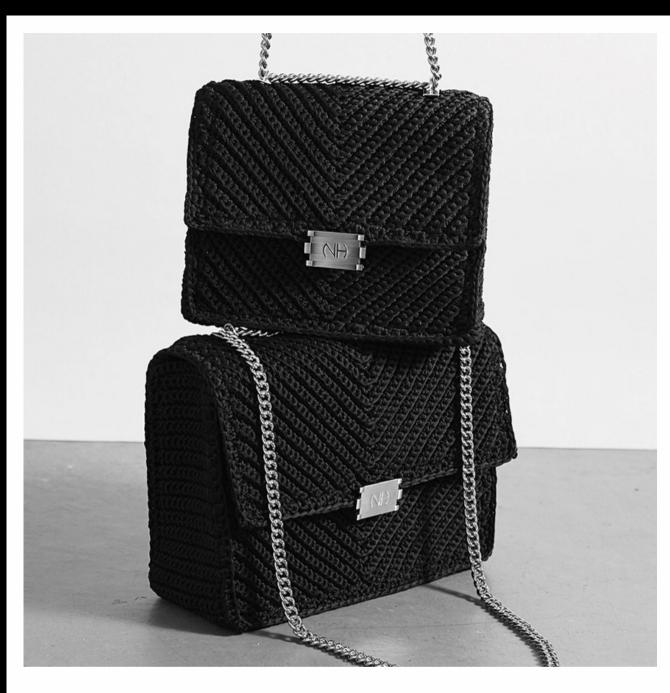

### Milan

Canvas Shape Bag, Knitted In A Symmetrical V Texture With Our New Buckle Attached On The Middle-Front. The Bag Has A Leather Lining Sewn On The Inside With An Inner Pocket.

Stone

Olive

Blush

CREAM SILVER

#### BLACK SILVER