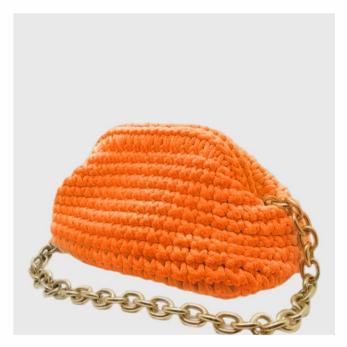

### Amber

Pouch Shape Bag, Clutch Style Design, Closer Clips Knitted By The Inside, And A Crystals Stones Line Knitted On Top. The Logo Buckle Is Attached To The Inner Part.

Green

Cream

Brow

Orange