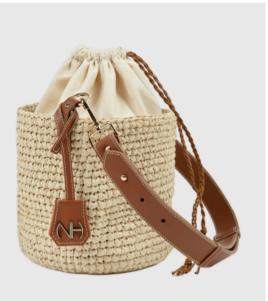

# Καια

Bucket Shape Raffia Bag With An Inner Dust Bag And An Adjustable Leather Strap Attached.

Ταν

Black