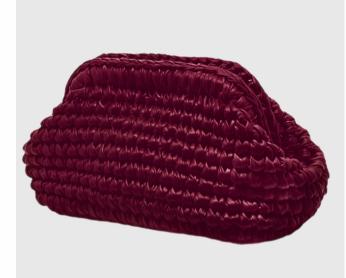

### Cherry

Pouch Shape Bag, Clutch Style Design, Closer Clip Knitted From The Inside. Pu Leather Made.

Black

Red

#### Burgundy

Brown

BLACK