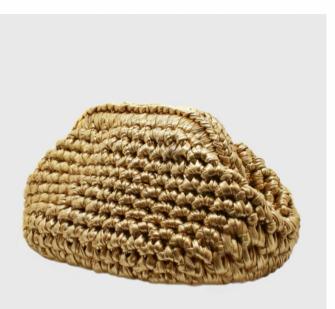

### Dèsor

Pouch Shape Bag, Clutch Style DESIGN, CLOSER CLIPS KNITTED BY The Inside And A Crystal Rope Knotted On Top. The Logo Buckle Is Attached To The Inner Part.