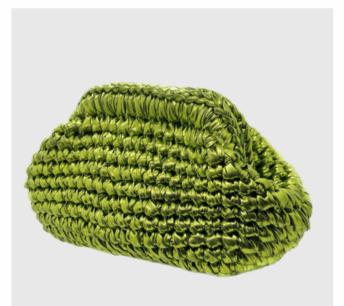

## Metallic Amber

Pouch Shape Bag, Clutch Style Design, Closer Clips Knitted By The Logo Buckle Is Attached To The Inner Part.

Gold

Green