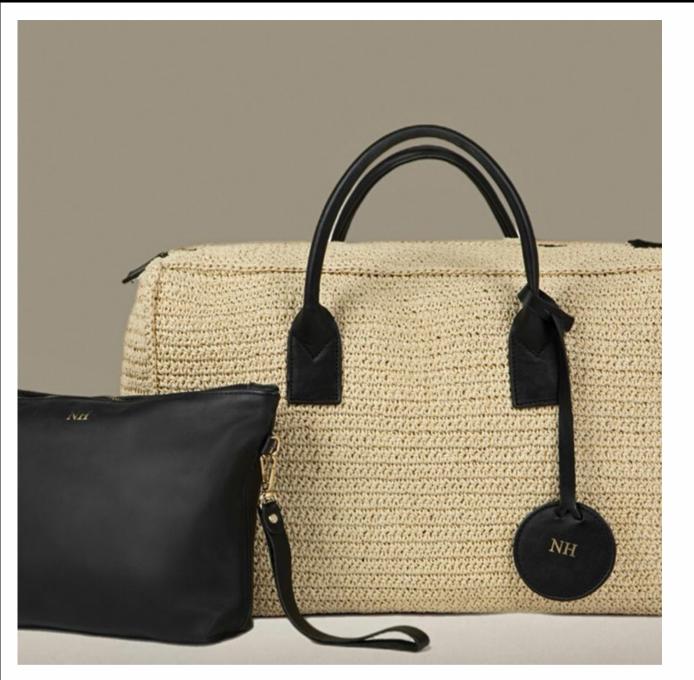

### The Travel Bag

A rectangle shape hand carry bag made with a double raffia yarn and black calfskin leather. The perfect cabin bag size that can easily fit a week's wardrobe so you'll always be ready for immediate departure.

### Natural Rafia Color & Real Black Calfskin Leather