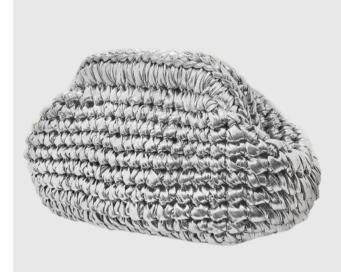

## Metallic Amber

Pouch Shape Bag, Clutch Style Design, Closer Clips Knitted By The Logo Buckle Is Attached To The Inner Part.

Gold

Green

#### SILVER