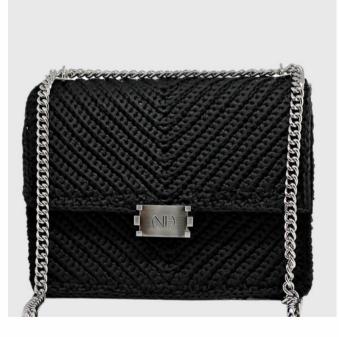

### Milan

Canvas Shape Bag, Knitted In A Symmetrical V Texture With Our New Buckle Attached On The Middle-Front. The Bag Has A Leather Lining Sewn On The Inside With An Inner Pocket.

Stone

Olive

Blush

CREAM SILVER

#### BLACK SILVER