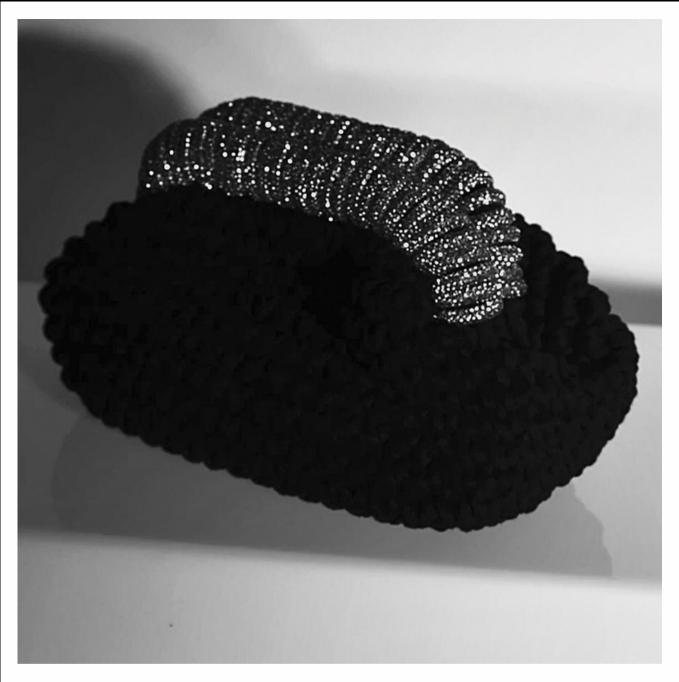

### Dèsor

Pouch Shape Bag, Clutch Style DESIGN, CLOSER CLIPS KNITTED BY The Inside And A Crystal Rope Knotted On Top. The Logo Buckle Is Attached To The Inner Part.

#### BLACK SILVER