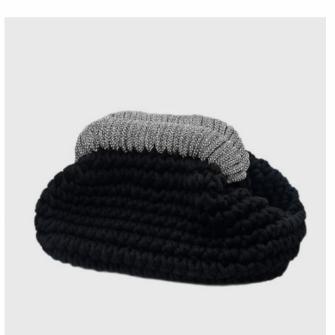

### Dèsor

Pouch Shape Bag, Clutch Style DESIGN, CLOSER CLIPS KNITTED BY The Inside And A Crystal Rope Knotted On Top. The Logo Buckle Is Attached To The Inner Part.

#### BLACK SILVER