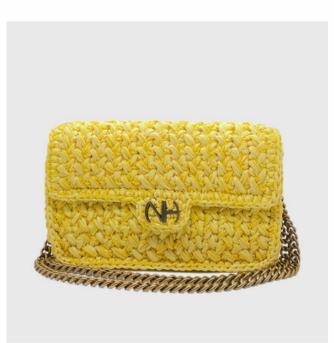

### Noelle

Flap Shape Bag Knitted From A Double-Mixed Yarn Texture. Cotton Linen Sawn From The Inside With An Inner Pocket, A Double Size Chain And Our Logo Attached On The Middle Front.

#### Yellow

Stone