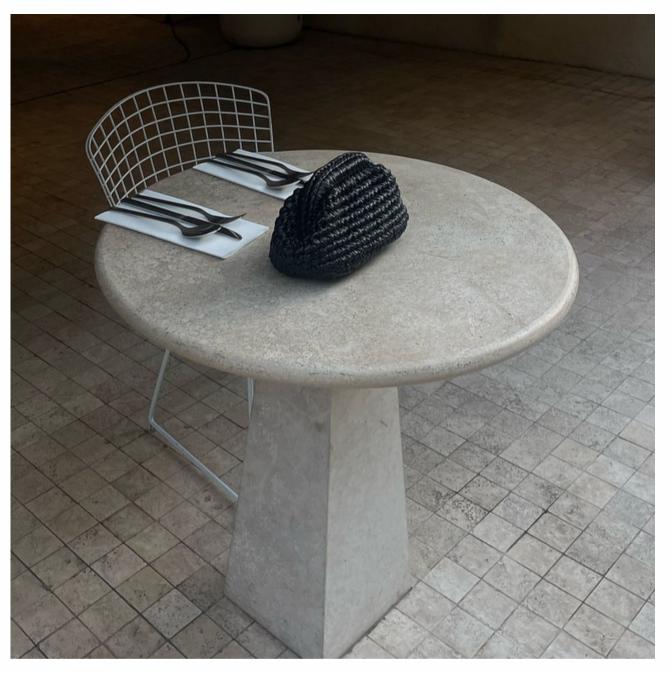

#### BLACK SILVER

## Metallic Amber

Pouch Shape Bag, Clutch Style Design, Closer Clips Knitted By The Logo Buckle Is Attached To The Inner Part.

Gold

Green