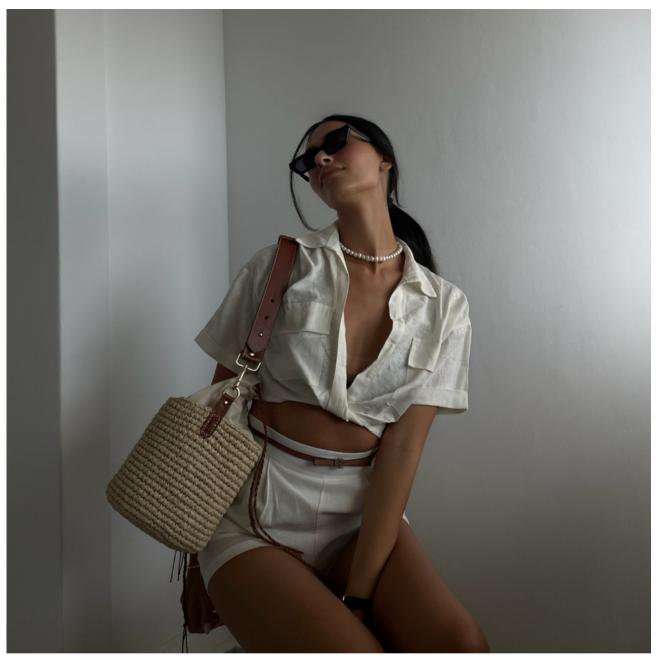

# Καια

Bucket Shape Raffia Bag With An Inner Dust Bag And An Adjustable Leather Strap Attached.

Ταν

Black