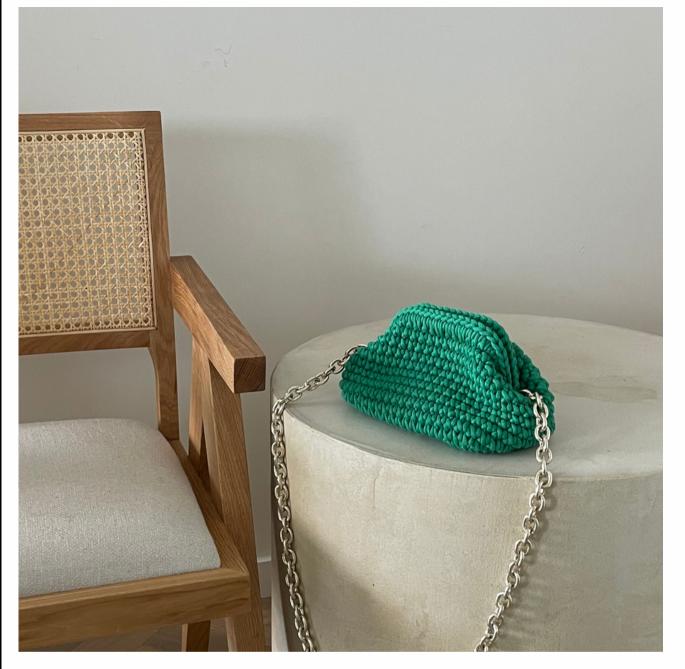

## Metallic Amber

Pouch Shape Bag, Clutch Style Design, Closer Clips Knitted By The Logo Buckle Is Attached To The Inner Part.

Gold

Green