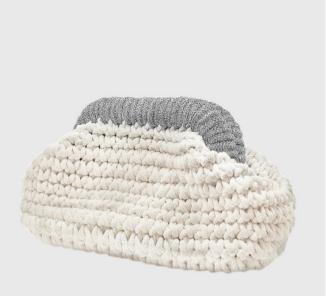

### Dèsor

Pouch Shape Bag, Clutch Style DESIGN, CLOSER CLIPS KNITTED BY The Inside And A Crystal Rope Knotted On Top. The Logo Buckle Is Attached To The Inner Part.

### Cream Gold