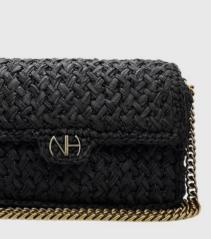

### Noelle

Flap Shape Bag Knitted From A Double-Mixed Yarn Texture. Cotton Linen Sawn From The Inside With An Inner Pocket, A Double Size Chain And Our Logo Attached On The Middle Front.

#### BLACK