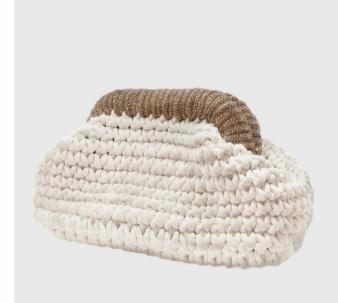

### Dèsor

Pouch Shape Bag, Clutch Style DESIGN, CLOSER CLIPS KNITTED BY The Inside And A Crystal Rope Knotted On Top. The Logo Buckle Is Attached To The Inner Part.

### Cream Gold