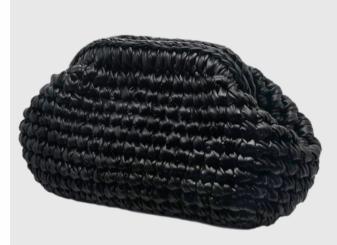

### Cherry

Pouch Shape Bag, Clutch Style Design, Closer Clip Knitted From The Inside. Pu Leather Made.

Black

Red

#### Burgundy

Brown

BLACK