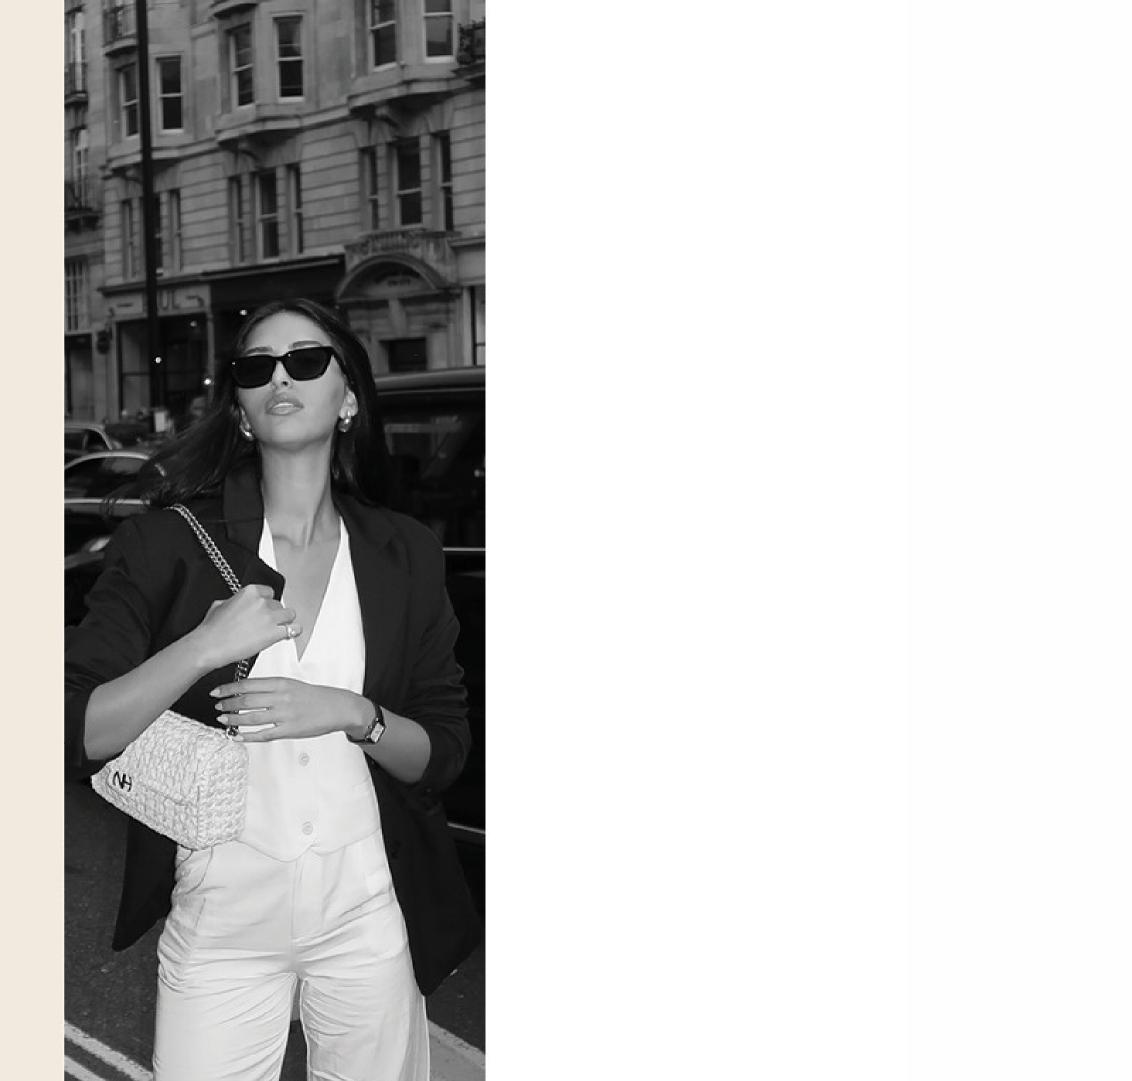

### Milan

Canvas Shape Bag, Knitted In A Symmetrical V Texture With Our New Buckle Attached On The Middle-Front. The Bag Has A Leather Lining Sewn On The Inside With An Inner Pocket.

Stone

Olive

Blush

CREAM SILVER