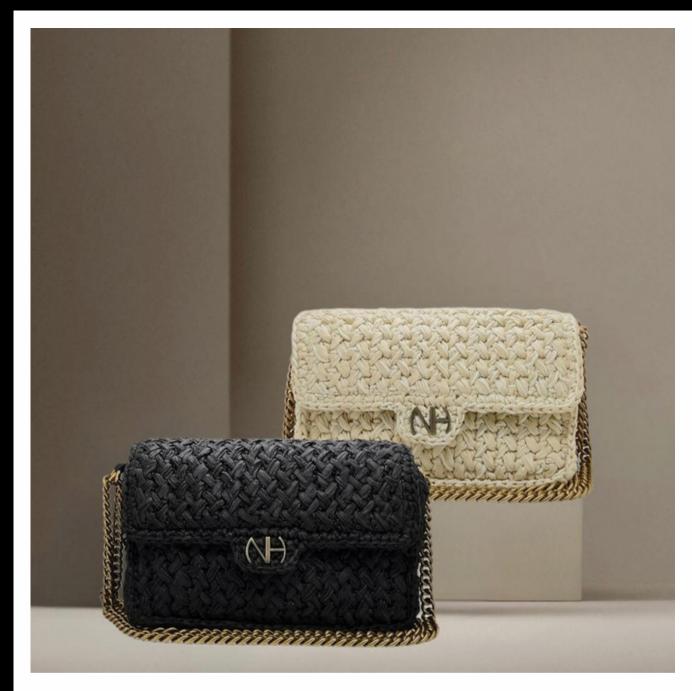

### Noelle

Flap Shape Bag Knitted From A Double-Mixed Yarn Texture. Cotton Linen Sawn From The Inside With An Inner Pocket, A Double Size Chain And Our Logo Attached On The Middle Front.

#### Cream

#### Yellow

Stone