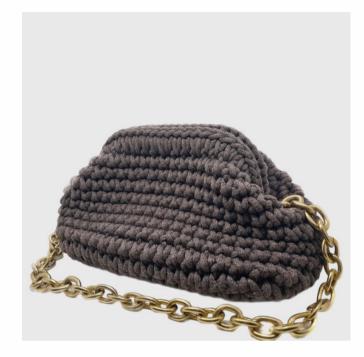

### Amber

Pouch Shape Bag, Clutch Style Design, Closer Clips Knitted By The Inside, And A Crystals Stones Line Knitted On Top. The Logo Buckle Is Attached To The Inner Part.

Green

Cream

Brow

Orange