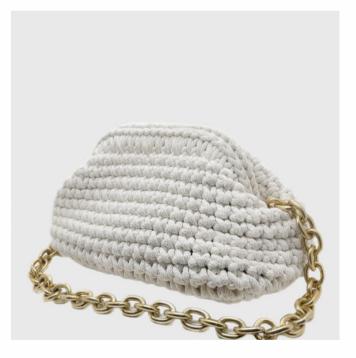

### Amber

Pouch Shape Bag, Clutch Style Design, Closer Clips Knitted By The Inside, And A Crystals Stones Line Knitted On Top. The Logo Buckle Is Attached To The Inner Part.

Green

Cream

Brow

Orange