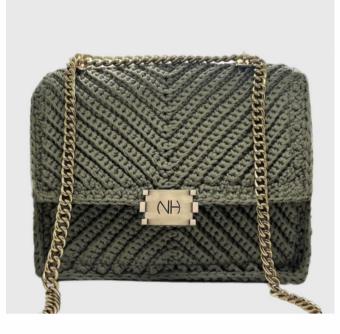

### Noelle

Flap Shape Bag Knitted From A Double-Mixed Yarn Texture. Cotton Linen Sawn From The Inside With An Inner Pocket, A Double Size Chain And Our Logo Attached On The Middle Front.