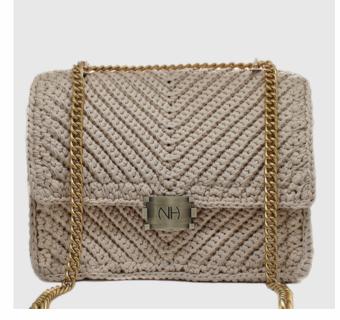

### Noelle

Flap Shape Bag Knitted From A Double-Mixed Yarn Texture. Cotton Linen Sawn From The Inside With An Inner Pocket, A Double Size Chain And Our Logo Attached On The Middle Front.

#### Cream