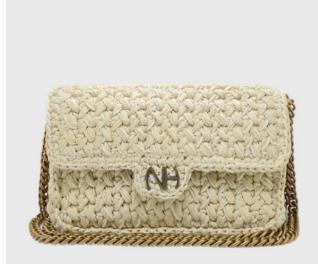

### Noelle

Flap Shape Bag Knitted From A Double-Mixed Yarn Texture. Cotton Linen Sawn From The Inside With An Inner Pocket, A Double Size Chain And Our Logo Attached On The Middle Front.

#### Cream