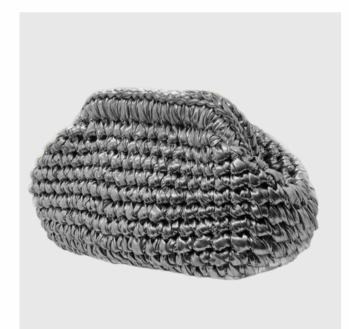

## Metallic Amber

Pouch Shape Bag, Clutch Style Design, Closer Clips Knitted By The Logo Buckle Is Attached To The Inner Part.

Gold

Green

#### GUNMETAL