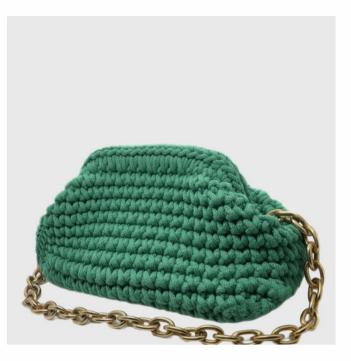

## Metallic Amber

Pouch Shape Bag, Clutch Style Design, Closer Clips Knitted By The Logo Buckle Is Attached To The Inner Part.

Gold

Green