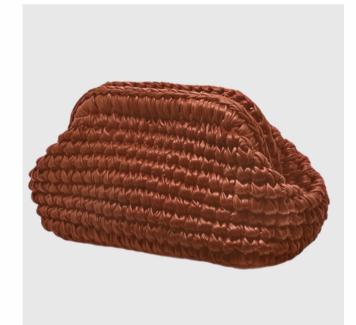

### Cherry

Pouch Shape Bag, Clutch Style Design, Closer Clip Knitted From The Inside. Pu Leather Made.

Black

Red

#### Burgundy

Brown

BLACK