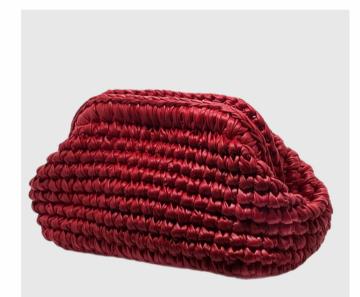

### Cherry

Pouch Shape Bag, Clutch Style Design, Closer Clip Knitted From The Inside. Pu Leather Made.

Black

Red

#### Burgundy

Brown

BLACK