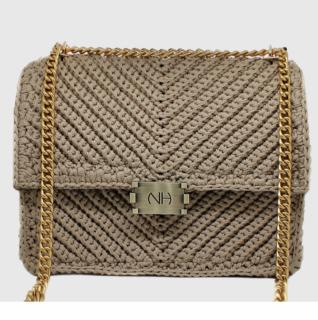

### Milan

Canvas Shape Bag, Knitted In A Symmetrical V Texture With Our New Buckle Attached On The Middle-Front. The Bag Has A Leather Lining Sewn On The Inside With An Inner Pocket.

Stone

Olive

Blush

CREAM SILVER