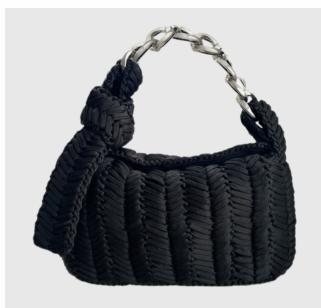

### Trés

Hand-Tote Shaped With A Knotted Top Handle And Our New Grittiness Logo Chain.

Trés Bag Has A Double Lining On The Inside With An Inner Pocket For All Of Your Personal Items.

#### BLACK