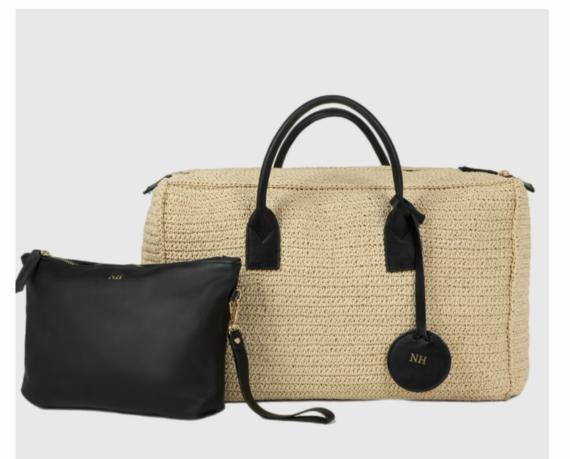

### The Travel Bag

A rectangle shape hand carry bag made with a double raffia yarn and black calfskin leather. The perfect cabin bag size that can easily fit a week's wardrobe so you'll always be ready for immediate departure.

### Natural Rafia Color & Real Black Calfskin Leather