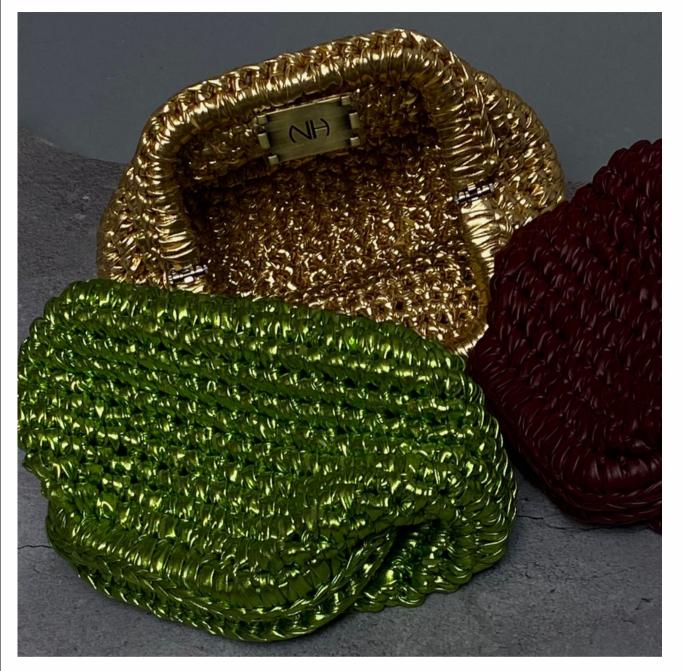

## Metallic Amber

Pouch Shape Bag, Clutch Style Design, Closer Clips Knitted By The Logo Buckle Is Attached To The Inner Part.

Gold

Green

#### SILVER

#### GUNMETAL