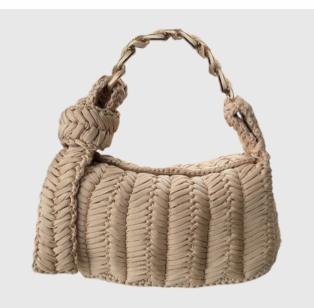

### Trés

Hand-Tote Shaped With A Knotted Top Handle And Our New Grittiness Logo Chain.

Trés Bag Has A Double Lining On The Inside With An Inner Pocket For All Of Your Personal Items.