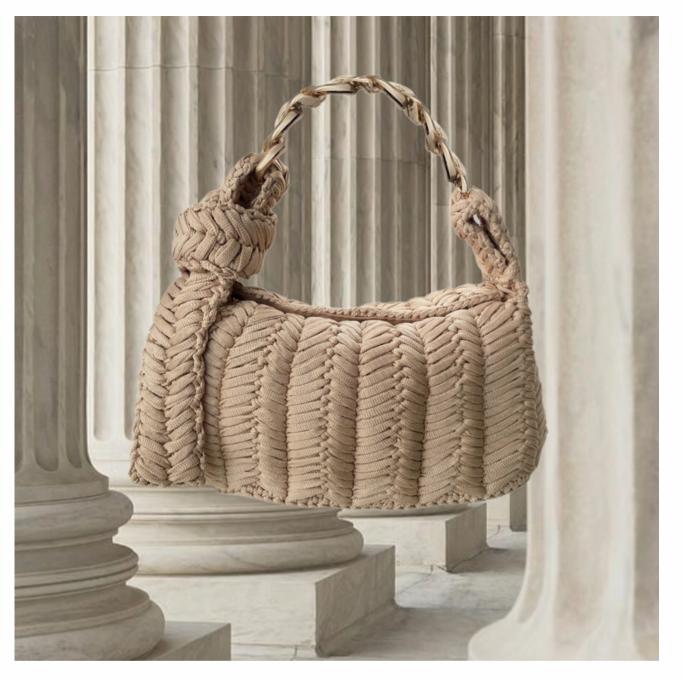

### Trés

Hand-Tote Shaped With A Knotted Top Handle And Our New Grittiness Logo Chain.

Trés Bag Has A Double Lining On The Inside With An Inner Pocket For All Of Your Personal Items.

#### BLACK