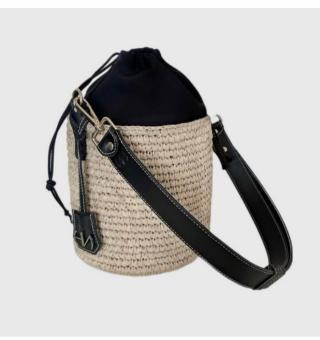

# Καια

Bucket Shape Raffia Bag With An Inner Dust Bag And An Adjustable Leather Strap Attached.

Ταν

Black